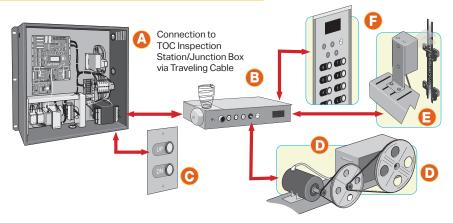

### **GALaxy eHydro System Wiring Overview: METHOD A**

#### Components

- A. GALaxy eHydro
- B. Top of Car (TOC) Inspection Station/Junction Box
- C. Hall Call
- D. MOVFR\*
- E. APS Sensor
- F. Car Operating Panel (COP)
- \* Note: GAL MOVFE can also be used