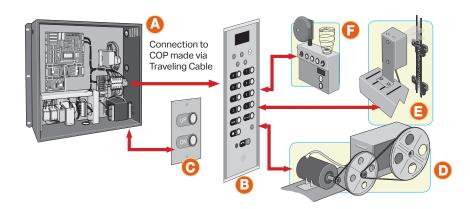

# **GALaxy eHydro System Wiring Overview: METHOD B**

#### Components

- A. GALaxy eHydro
- B. Car Operating Panel (COP)
- C. Hall Call
- D. MOVFR\*
- E. APS Sensor
- F. Inspection Station
- \* Note: GAL MOVFE can also be used