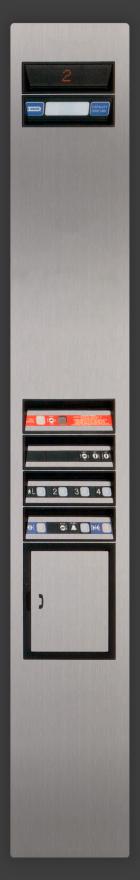

Before

Hall Position Indicators with and without arrows. Standard and custom graphics shown.

Vandal and ADA In Car Riding Lantern. Both options come with chimes.

Hall Terminals with and without Fire Service