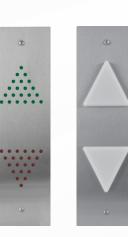

Before

Hall Position Indicators with and without arrows. Standard and custom graphics shown.

Vandal and ADA In Car Riding Lantern. Both options come with chimes.

Hall Terminals with and without Fire Service