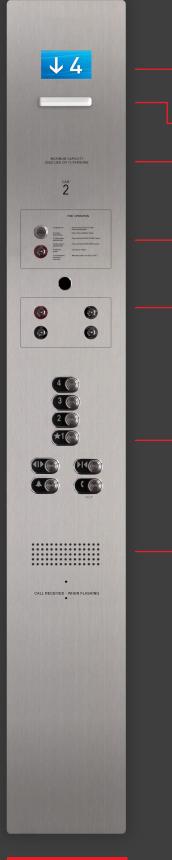

## Out with the old, in with the New.

**Position Indicator**— 7" Giotto TFT PI. This fully customizable digital screen can incorporate additional icons and elevator related information. Digital signage also available.

**Emergency Light**— Charger and battery pack are standard on all fixtures and meet required CSA and ASME codes.

Engravings— Either in English, Spanish, French, or bilingual

**Fire Service Cabinet**— Available to comply with required code (Surface Mount/ Cabinet).

Key Switches— A wide variety of functions are available. Installation plate available for ease of modernization in future.

**Pushbuttons**— The Impulse+ kit is designed around the BP and BS Series Vandal proof pushbutton with Julius surround. Illumination is available in Red and Blue. Tactiles are ADA compliant and are brushed Stainless on Black. Contact blocks are rated for the required voltage of the DMC-1 or WRC controller.

Autodialer— Hands-free and ADA Compliant

COP is made of Stainless Steel with a brushed finish. Other materials and finishes are available by special order.

Shown: SS#4 COP with 7" Giotto TFT PI, BS Classic pushbutton, Julius surface mount tactile and surround, 2000 code with surface mount service key switches.