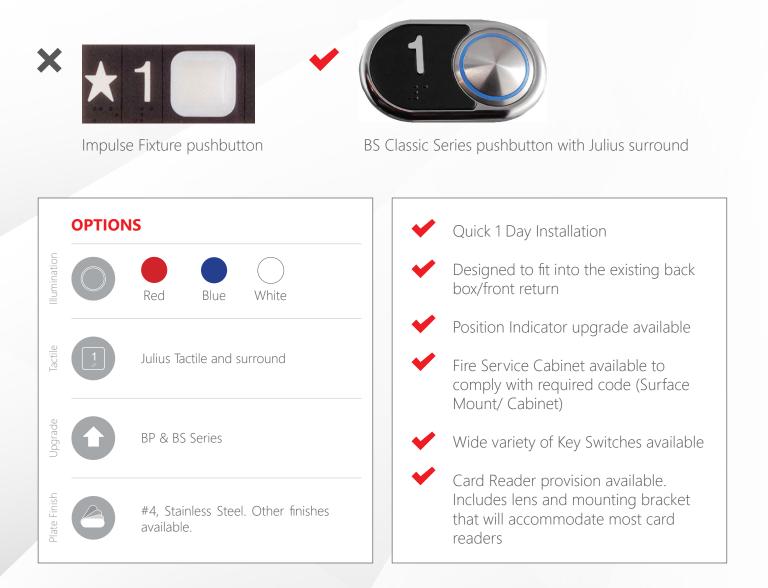

Forget those plastic unlit buttons!

With Vandal proof stainless steel pressel and BS pushbutton, you can expect a life of usage up to 1,500,000 activations.

Years of worry-free use even in the most adverse conditions.

Key Switches— A wide variety of functions are available. Installation plate available for ease of modernization in future.

**Pushbuttons**— The Impulse+ kit is designed around the BP and BS Series Vandal proof pushbutton with Julius surround. Illumination is available in Red and Blue. Tactiles are ADA compliant and are brushed Stainless on Black. Contact blocks are rated for the required voltage of the DMC-1 or WRC controller.