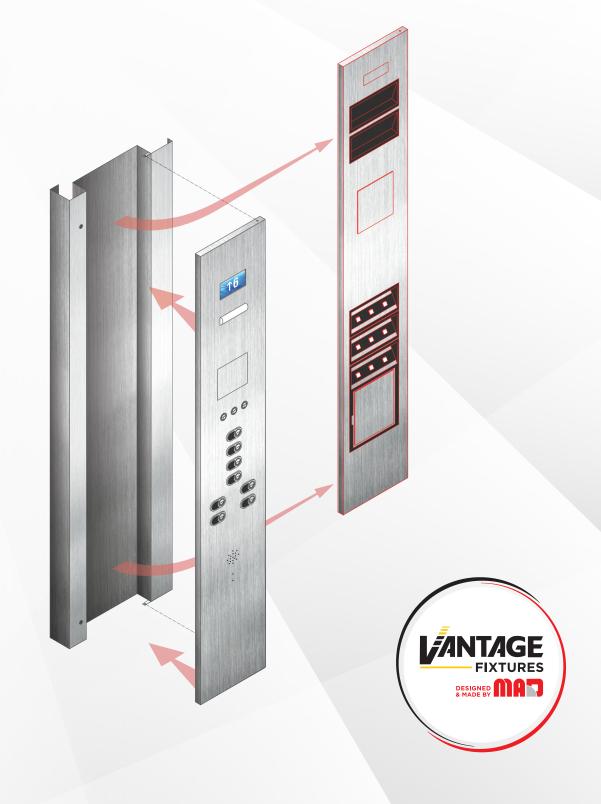

## CAR OPERATING PANEL RETROFIT KIT

The **Impulse+** retrofit kit is designed as a drop-in replacement for the Dover Impulse hydraulic elevator fixture. It offers a turnkey solution that improves the look of your elevator while increasing its reliability.

## Out with the old, in with the New.

**Position Indicator**— 7" Giotto TFT PI. This fully customizable digital screen can incorporate additional icons and elevator related information. Digital signage also available.

Key Switches— A wide variety of functions are available. Installation plate available for ease of modernization in future.

**Pushbuttons**— The Impulse+ kit is designed around the BP and BS Series Vandal proof pushbutton with Julius surround. Illumination is available in Red and Blue. Tactiles are ADA compliant and are brushed Stainless on Black. Contact blocks are rated for the required voltage of the DMC-1 or WRC controller.

Autodialer— Hands-free and ADA Compliant

COP is made of Stainless Steel with a brushed finish. Other materials and finishes are available by special order.

Shown: SS#4 COP with 7" Giotto TFT PI, BS Classic pushbutton, Julius surface mount tactile and surround, 2000 code with surface mount service key switches.