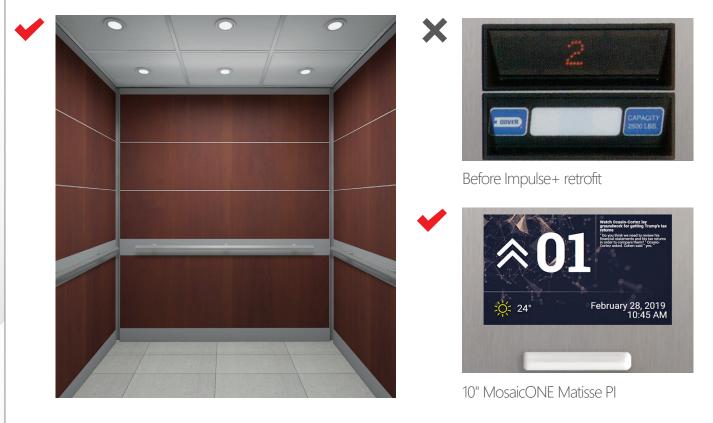

## Upgrade your Upgrade even further with a new elevator interior or screen.

Design your own elevator interior at config.madelevator.com or contact us to get started!

This publication is for general informational purposes only. Product design is subject to change without notice. Actual product colors and finishes may vary.

## Out with the old, in with the New.

**Position Indicator**— 7" Giotto TFT PI. This fully customizable digital screen can incorporate additional icons and elevator related information. Digital signage also available.