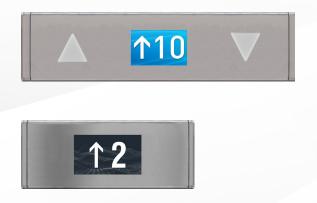

Before

Hall Position Indicators with and without arrows. Standard and custom graphics shown.

Vandal and ADA In Car Riding Lantern. Both options come with chimes.

Hall Terminals with and without Fire Service