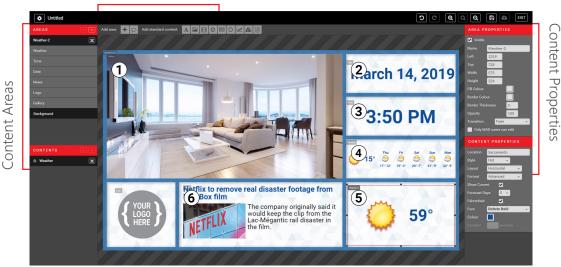

### Create & Manage Your Content

**Content Options** 

- 1. Photo Gallery
- **2.** Date Display
- **3.** Time Display

- **4.** Weather Forcast
- **5.** Current Weather Display
- News

Manage all your digital notice boards from one browser login. With just a few clicks, schedule important notices days, weeks, or months in advance for display at assigned time on the appropriate day. You can do it all yourself, or delegate responsibility to other users.