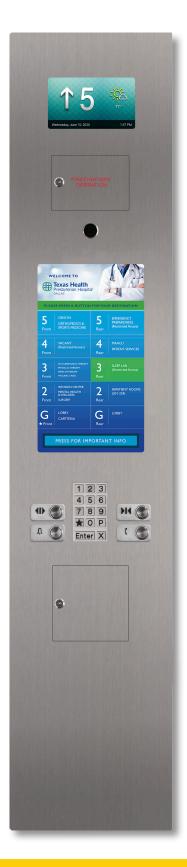

## Hospital Elevator Touchscreen

The Touch-To-Go elevator touchscreen system is a digital solution that replaces traditional pushbuttons while turning elevator wait time into a dynamic, visual experience.

Bold, vibrant, colorful graphics provide high contrast, large digits and touch areas making the screen easy to read and use. Universal symbols allow for ease of use in a multilingual facility.

The smooth glass surface is easy to clean with any glass-approved solution. Unlike mechanical pushbuttons, contaminants will not get trapped with a liquid-tight bezel. Calls can be placed by touch with a gloved or covered hand. This, along with effective cleaning, will prevent the transfer of germs.

## Features

- ✓ Remote admin and updateability
- ✓ 21" & 15" HD LED display with a viewing angle of 178°
- ✓ Multiple screen sizes available
- ✓ Vandal-resistant, code compliant and easy to clean

- ✓ Fully customizable graphics and themes
- Operated with finger touch or with a gloved hand
- ✓ Interface with any elevator controller
- ✓ Video, live video, live news ticker, weather and 2-way video capable