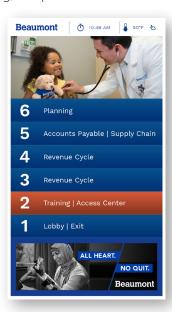

Bold, vibrant, colorful graphics provide high contrast, large digits and touch areas making the screen easy to read and use. Universal symbols allow for ease of use in a multilingual facility.

The smooth glass surface is easy to clean with any glass-approved solution. Unlike mechanical pushbuttons, contaminants will not get trapped with a liquid-tight bezel. Calls can be placed by touch with a gloved or covered hand. This, along with effective cleaning, will prevent the transfer of germs.

## Features

- ✓ Remote admin and updateability
- ✓ 21" & 15" HD LED display with a viewing angle of 178°
- ✓ Multiple screen sizes available
- ✓ Vandal-resistant, code compliant and easy to clean

- ✓ Fully customizable graphics and themes
- Operated with finger touch or with a gloved hand
- ✓ Interface with any elevator controller
- ✓ Video, live video, live news ticker, weather and 2-way video capable