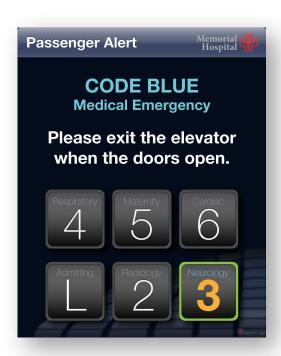

## Medical Emergency

Because the touchscreen only replaces the call buttons, code blue (medical emergency) activation and operation remains unchanged. The Touch-To-Go system has priority inputs that can trigger a change in the graphics when code blue is activated; the graphics automatically change to a simplified layout including instructions for passengers.

Floor numbers will still be present to allow medical personnel to choose the required floor once code blue has been activated by a key switch or card reader in the car.