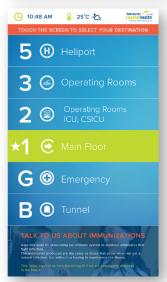

Bold, vibrant, colorful graphics provide high contrast, large digits and touch areas making the screen easy to read and use. Universal symbols allow for ease of use in a multilingual facility.

The smooth glass surface is easy to clean with any glass-approved solution. Unlike mechanical pushbuttons, contaminants will not get trapped with a liquid-tight bezel. Calls can be placed by touch with a gloved or covered hand. This, along with effective cleaning, will prevent the transfer of germs.

## Features

- ✓ Remote admin and updateability
- ✓ 21" & 15" HD LED display with a viewing angle of 178°
- ✓ Multiple screen sizes available
- ✓ Vandal-resistant, code compliant and easy to clean

- ✓ Fully customizable graphics and themes
- Operated with finger touch or with a gloved hand
- ✓ Interface with any elevator controller
- ✓ Video, live video, live news ticker, weather and 2-way video capable