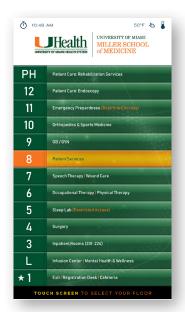

Bold, vibrant, colorful graphics provide high contrast, large digits and touch areas making the screen easy to read and use. Universal symbols allow for ease of use in a multilingual facility.

The smooth glass surface is easy to clean with any glass-approved solution. Unlike mechanical pushbuttons, contaminants will not get trapped with a liquid-tight bezel. Calls can be placed by touch with a gloved or covered hand. This, along with effective cleaning, will prevent the transfer of germs.

## Features

- ✓ Remote admin and updateability
- ✓ 21" & 15" HD LED display with a viewing angle of 178°
- ✓ Multiple screen sizes available
- ✓ Vandal-resistant, code compliant and easy to clean

- ✓ Fully customizable graphics and themes
- Operated with finger touch or with a gloved hand
- ✓ Interface with any elevator controller
- ✓ Video, live video, live news ticker, weather and 2-way video capable