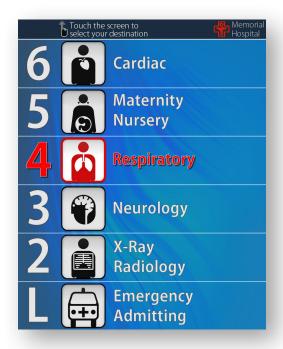

## Hospital Elevator Touchscreen

The Touch-To-Go elevator touchscreen system is a digital solution that replaces traditional pushbuttons while turning elevator wait time into a dynamic, visual experience.

Bold, vibrant, colorful graphics provide high contrast, large digits and touch areas making the screen easy to read and use. Universal symbols allow for ease of use in a multilingual facility.

The smooth glass surface is easy to clean with any glass-approved solution. Unlike mechanical pushbuttons, contaminants will not get trapped with a liquid-tight bezel. Calls can be placed by touch with a gloved or covered hand. This, along with effective cleaning, will prevent the transfer of germs.