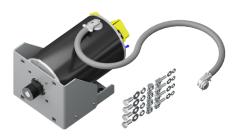

### **CONTENTS OF EACH KIT**

MOTOR ASSEMBLY WITH SPECIAL MOUNT BRACKET AND HARDWARE

MOVFE DRIVE ASSEMBLY w/ PARAMETER UNIT (230V or 115V)

MOVFE SENSOR ASSEMBLY WITH HARNESS EXTENSION

GATE SWITCH WIRE HARNESS