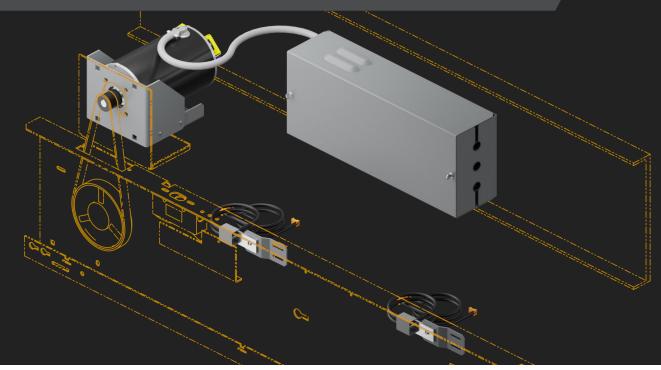

### **MODERNIZATION CONVERSION KITS**

 KIT01-5001N
 QKS16VF to MOVFE-HL KIT - 230 Volts

 KIT01-5002N
 QKS16 to MOVFE-HL KIT - 115 Volts

### **CONTENTS OF EACH KIT**

MOTOR ASSEMBLY WITH SPECIAL MOUNT BRACKET AND HARDWARE

MOVFE DRIVE ASSEMBLY w/ PARAMETER UNIT (230V or 115V)

MOVFE SENSOR ASSEMBLY WITH HARNESS EXTENSION

GATE SWITCH WIRE HARNESS

MAIN CONTROLLER WIRE HARNESS AND CONDUIT

CONVERSION INSTRUCTIONS

50 E. 153rd St. Bronx, NY 10451-2104 Ph: 718.292.9000 Fax: 718.292.2034 info@gal.com www.gal.com sales@vantageelevation.com www.vantageelevation.com