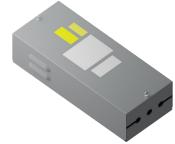

### **CONTENTS OF EACH KIT**

MOTOR ASSEMBLY WITH SPECIAL MOUNT BRACKET AND HARDWARE

MOVFE DRIVE ASSEMBLY w/ PARAMETER UNIT (230V or 115V)

MOVFE SENSOR ASSEMBLY WITH HARNESS EXTENSION

GATE SWITCH WIRE HARNESS