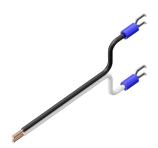

### **CONTENTS OF EACH KIT**

MOTOR ASSEMBLY WITH SPECIAL MOUNT BRACKET AND HARDWARE

MOVFE DRIVE ASSEMBLY w/ PARAMETER UNIT (230V or 115V)

MOVFE SENSOR ASSEMBLY WITH HARNESS EXTENSION

GATE SWITCH WIRE HARNESS