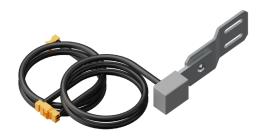

### **CONTENTS OF EACH KIT**

MOTOR ASSEMBLY WITH SPECIAL MOUNT BRACKET AND HARDWARE

MOVFE DRIVE ASSEMBLY w/ PARAMETER UNIT (230V or 115V)

MOVFE SENSOR ASSEMBLY WITH HARNESS EXTENSION

GATE SWITCH WIRE HARNESS