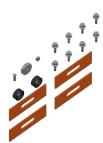

### **CONTENTS OF EACH KIT**

MOTOR ASSEMBLY WITH SPECIAL MOUNT BRACKET AND HARDWARE

MOVFE DRIVE ASSEMBLY w/ PARAMETER UNIT (230V or 115V)

MOVFE SENSOR ASSEMBLY WITH HARNESS EXTENSION

GATE SWITCH WIRE HARNESS