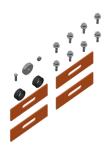

### **CONTENTS OF EACH KIT**

MOTOR ASSEMBLY WITH SPECIAL MOUNT BRACKET AND HARDWARE

MOVFE DRIVE ASSEMBLY w/ PARAMETER UNIT (230V or 115V)

MOVFE SENSOR ASSEMBLY WITH HARNESS EXTENSION

**GATE SWITCH WIRE HARNESS** 

MAIN CONTROLLER WIRE HARNESS AND CONDUIT

**MOUNTING HARDWARE** 

CONVERSION INSTRUCTIONS

Schindler (R) is a registered trademark of INVENTIO AG. G.A.L. Manufacturing Company, LLC doing business as Vantage Group is not associated with or sponsored by INVENTIO AG. INVENTIO AG. INVENTIO AG has not endorsed this product.