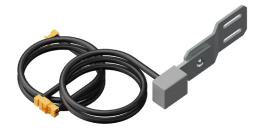

### **CONTENTS OF EACH KIT**

MOTOR ASSEMBLY WITH SPECIAL MOUNT BRACKET AND HARDWARE

MOVFE DRIVE ASSEMBLY w/ PARAMETER UNIT (230V or 115V)

MOVFE SENSOR ASSEMBLY WITH HARNESS EXTENSION

**GATE SWITCH WIRE HARNESS** 

MAIN CONTROLLER WIRE HARNESS AND CONDUIT

**MOUNTING HARDWARE** 

CONVERSION INSTRUCTIONS

Schindler (R) is a registered trademark of INVENTIO AG. G.A.L. Manufacturing Company, LLC doing business as Vantage Group is not associated with or sponsored by INVENTIO AG. INVENTIO AG. INVENTIO AG has not endorsed this product.