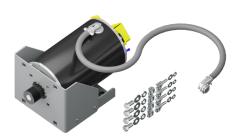

### **CONTENTS OF EACH KIT**

MOTOR ASSEMBLY WITH SPECIAL MOUNT BRACKET AND HARDWARE

MOVFE DRIVE ASSEMBLY w/ PARAMETER UNIT (230V or 115V)

MOVFE SENSOR ASSEMBLY WITH HARNESS EXTENSION

**GATE SWITCH WIRE HARNESS** 