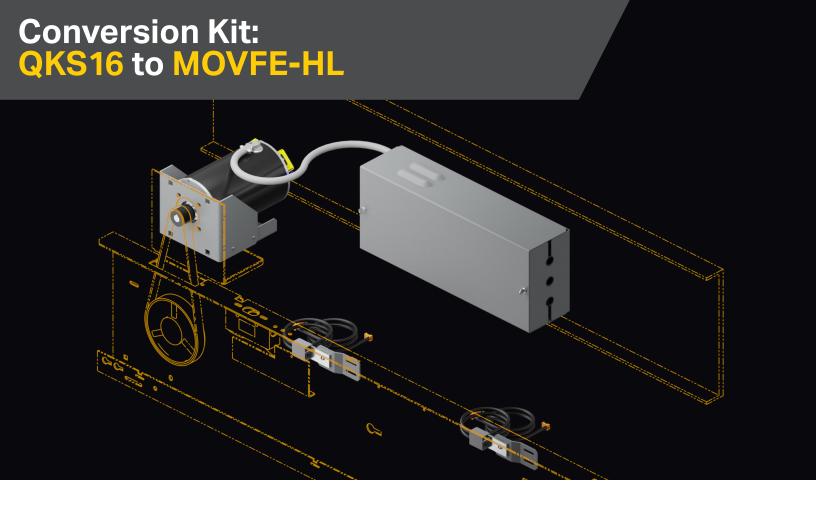

This kit brings together all needed parts for the installation from start to finish, where a customer can purchase (1) part number and have everything they need.

We've done the hard work for you!!

### MODERNIZATION CONVERSION KITS

KIT01-5001N - QKS16VF to MOVFE-HL KIT, 230 Volts KIT01-5002N - QKS16 to MOVFE-HL KIT, 115 Volts

### **CONTENTS OF EACH KIT**

MOTOR ASSEMBLY WITH SPECIAL MOUNT BRACKET AND HARDWARE

MOVFE DRIVE ASSEMBLY w/ PARAMETER UNIT (230V or 115V)

MOVFE SENSOR ASSEMBLY WITH HARNESS EXTENSION

**GATE SWITCH WIRE HARNESS** 