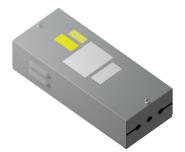

### **CONTENTS OF EACH KIT**

MOTOR ASSEMBLY WITH SPECIAL MOUNT BRACKET AND HARDWARE

MOVFE DRIVE ASSEMBLY w/ PARAMETER UNIT (230V or 115V)

MOVFE SENSOR ASSEMBLY WITH HARNESS EXTENSION

**GATE SWITCH WIRE HARNESS** 