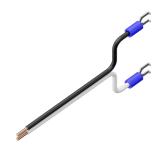

### **CONTENTS OF EACH KIT**

MOTOR ASSEMBLY WITH SPECIAL MOUNT BRACKET AND HARDWARE

MOVFE DRIVE ASSEMBLY w/ PARAMETER UNIT (230V or 115V)

MOVFE SENSOR ASSEMBLY WITH HARNESS EXTENSION

**GATE SWITCH WIRE HARNESS** 