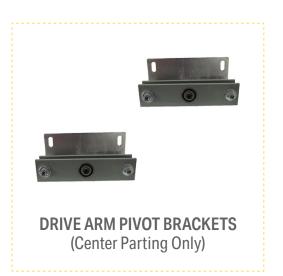

### **CONTENTS OF EACH KIT**

MOVFE-HH OPERATOR 115V W/ UNIVERSAL LENGTH DRIVE ARM (Side Slide Shown, Center Part Similar)

• KIT03-4003N - QKS14/15 to MOVFE-HH CP KIT, 115 Volts

6 AMP FUSES

PARAMETER UNIT

INSTALLATION MANUAL