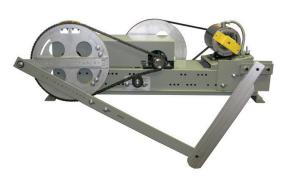

#### SIDE SLIDE KITS

- KIT03-4001L QKS14/15 to MOVFE-HH SS/2S KIT, 115 Volts
- KIT03-4001R QKS14/15 to MOVFE-HH SS/2S KIT, 115 Volts

### **CONTENTS OF EACH KIT**

MOVFE-HH OPERATOR 115V W/ UNIVERSAL LENGTH DRIVE ARM (Side Slide Shown, Center Part Similar)

• KIT03-4003N - QKS14/15 to MOVFE-HH CP KIT, 115 Volts

6 AMP FUSES

PARAMETER UNIT

INSTALLATION MANUAL