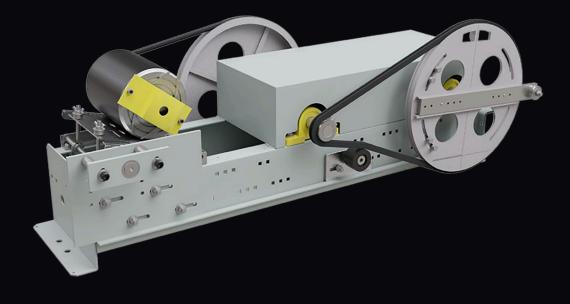

### **CONTENTS OF EACH KIT**

MOVFE-HH OPERATOR 115V W/ UNIVERSAL LENGTH DRIVE ARM (Side Slide Shown, Center Part Similar)

• KIT03-4003N - QKS14/15 to MOVFE-HH CP KIT, 115 Volts

6 AMP FUSES

PARAMETER UNIT

INSTALLATION MANUAL