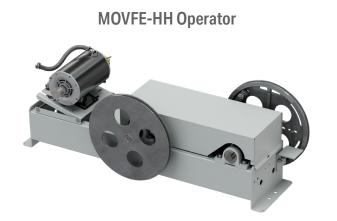

GAL's OVL conversion kit allows you to retain the drive arm assemblies and replace only the operator with the Heavy Duty MOVFE-HH Heavy Harmonic. You can now keep the things that were working, and upgrade to a quality operator from GAL.

#### **BENEFITS**

- Identical mechanical profile to the existing operator
- Used on the Otis OVL-NAO, HP and HPM series
- Only specify the Operator type, Hand and voltage no surveys
- These Kits allow the retention of the existing drive arms, hangers clutches, interlocks
- Conversion can be performed very quickly and easily
- CSA/UL Certified where applicable
- 115 VAC and 230 VAC available