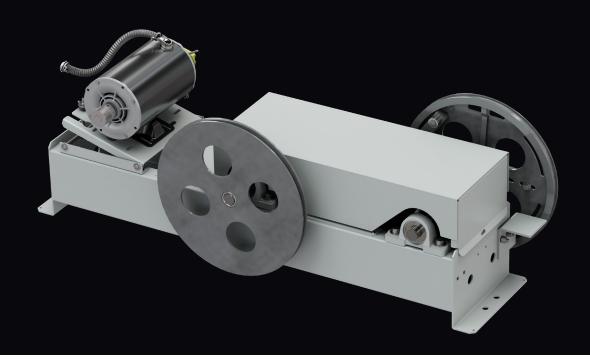

GAL's OVL conversion kit allows you to retain the drive arm assemblies and replace only the operator with the Heavy Duty MOVFE-HH Heavy Harmonic. You can now keep the things that were working, and upgrade to a quality operator from GAL.

#### **BENEFITS**

- Identical mechanical profile to the existing operator
- Used on the Otis OVL-NAO, HP and HPM series
- Only specify the Operator type, Hand and voltage no surveys
- These Kits allow the retention of the existing drive arms, hangers clutches, interlocks
- Conversion can be performed very quickly and easily
- CSA/UL Certified where applicable
- 115 VAC and 230 VAC available