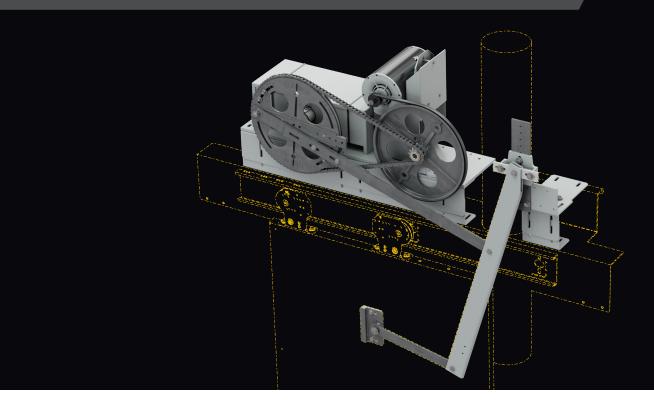

### for limited cartop space in Dover IVO Jack cabs

Dover IVO Jacks have a hydraulic piston through the cartop that makes it difficult to install most harmonic operators. GAL's done the hard work for you! Introducing our compact MOVFR-II.

Based on the same operator platform that GAL has sold for years, the compact MOVFR-II is designed to avoid the hydraulic piston. We've included front mounting supports, a universal drive arm, and drive bracket. Keep your existing clutch, and drive your doors with a single part number.