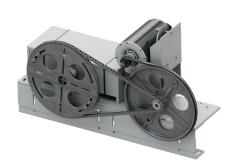

#### **CONTENTS OF EACH KIT**

COMPACT MOVFR-II W/ FRONT SUPPORT (230 VAC OR 115 VAC)

PIVOT TOWER W/ FRONT SUPPORT

DRIVE ARM ASSEMBLY

INSTALLATION MANUAL

50 E. 153rd St. Bronx, NY 10451-2104 Ph: 718.292.9000 Fax: 718.292.2034 info@gal.com www.gal.com sales@vantageelevation.com www.vantageelevation.com