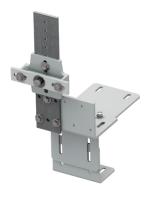

#### **CONTENTS OF EACH KIT**

COMPACT MOVFR-II W/ FRONT SUPPORT (230 VAC OR 115 VAC)

PIVOT TOWER W/ FRONT SUPPORT

DRIVE ARM ASSEMBLY

INSTALLATION MANUAL

50 E. 153rd St. Bronx, NY 10451-2104 Ph: 718.292.9000 Fax: 718.292.2034 info@gal.com www.gal.com sales@vantageelevation.com www.vantageelevation.com