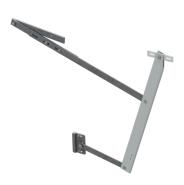

#### **CONTENTS OF EACH KIT**

COMPACT MOVFR-II W/ FRONT SUPPORT (230 VAC OR 115 VAC)

PIVOT TOWER W/ FRONT SUPPORT

DRIVE ARM ASSEMBLY

INSTALLATION MANUAL

50 E. 153rd St. Bronx, NY 10451-2104 Ph: 718.292.9000 Fax: 718.292.2034 info@gal.com www.gal.com sales@vantageelevation.com www.vantageelevation.com