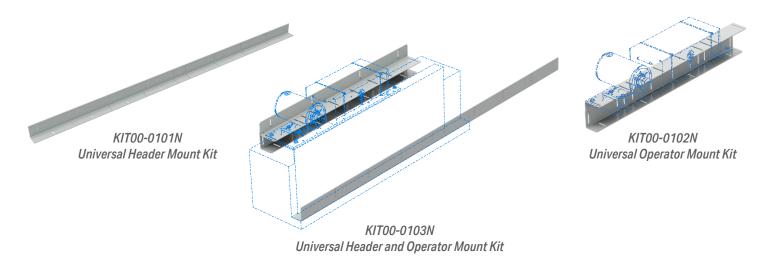

# **Universal Header and Operator Mounting Kits**

### for GAL Headers and Operator

For those jobs where you need header mounting angles or operator supports, GAL has you covered. No need to spend time and money finding a local vendor to fabricate these or cobble together on site. GAL's Universal Header and Operator Mounts come pre-drilled and laid out for our header mounting patterns and operator footprints. Mounting hardware is included, your solution is just one part number away!

#### **BENEFITS**

- · Kits are designed to mount all GAL header lengths
- The Header Mount comes with a predrilled and tapped mounting pattern for all GAL headers
- Adjustable brackets allow for the Operator Back Support to cover a height of up to 6"
- Pre-engineered mounting pattern for most GAL operators
- Only 1 part number needed, all material and hardware is included

#### STANDARD FEATURES

- Header mount can be used for all opening widths
  - Perforations allow for cutting to proper length
- Operator mount can be used to support MOST operators by GAL
- Support angles can be configured to support up to 6" from the base of the operator to the top of the cab