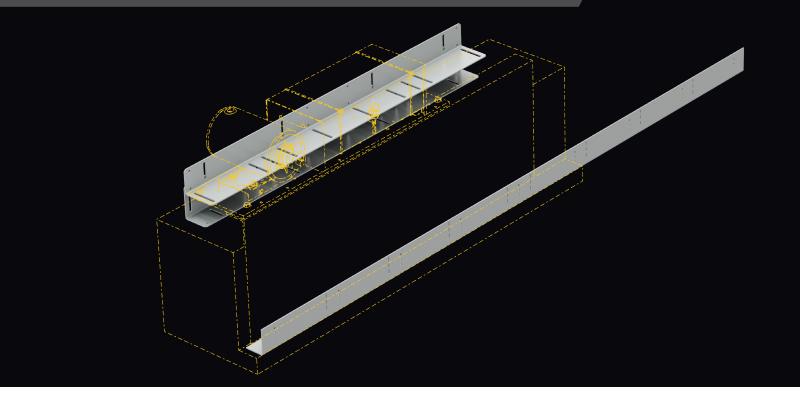

### for GAL Headers and Operator

For those jobs where you need header mounting angles or operator supports, GAL has you covered. No need to spend time and money finding a local vendor to fabricate these or cobble together on site. GAL's Universal Header and Operator Mounts come pre-drilled and laid out for our header mounting patterns and operator footprints. Mounting hardware is included, your solution is just one part number away!

#### **BENEFITS**

- · Kits are designed to mount all GAL header lengths
- The Header Mount comes with a predrilled and tapped mounting pattern for all GAL headers
- Adjustable brackets allow for the Operator Back Support to cover a height of up to 6"
- Pre-engineered mounting pattern for most GAL operators
- Only 1 part number needed, all material and hardware is included

#### STANDARD FEATURES

- Header mount can be used for all opening widths
  - Perforations allow for cutting to proper length
- Operator mount can be used to support MOST operators by GAL
- Support angles can be configured to support up to 6" from the base of the operator to the top of the cab