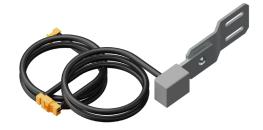

### **CONTENTS OF EACH KIT**

MOTOR ASSEMBLY WITH SPECIAL MOUNT BRACKET AND HARDWARE

MOVFE DRIVE ASSEMBLY w/ PARAMETER UNIT (230V or 115V)

MOVFE SENSOR ASSEMBLY WITH HARNESS EXTENSION

**GATE SWITCH WIRE HARNESS** 

MAIN CONTROLLER WIRE HARNESS AND CONDUIT

**MOUNTING HARDWARE** 

CONVERSION INSTRUCTIONS

Schindler (R) is a registered trademark of INVENTIO AG. G.A.L. Manufacturing Company, LLC doing business as Vantage Group is not associated with or sponsored by INVENTIO AG. INVENTIO AG. invention Ag. invention and invention and invention according to the product.