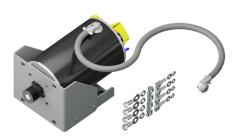

### **CONTENTS OF EACH KIT**

MOTOR ASSEMBLY WITH SPECIAL MOUNT BRACKET AND HARDWARE

MOVFE DRIVE ASSEMBLY w/ PARAMETER UNIT (230V or 115V)

MOVFE SENSOR ASSEMBLY WITH HARNESS EXTENSION

**GATE SWITCH WIRE HARNESS** 