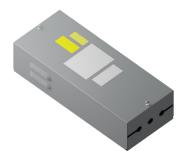

### **CONTENTS OF EACH KIT**

MOTOR ASSEMBLY WITH SPECIAL MOUNT BRACKET AND HARDWARE

MOVFE DRIVE ASSEMBLY w/ PARAMETER UNIT (230V or 115V)

MOVFE SENSOR ASSEMBLY WITH HARNESS EXTENSION

**GATE SWITCH WIRE HARNESS** 