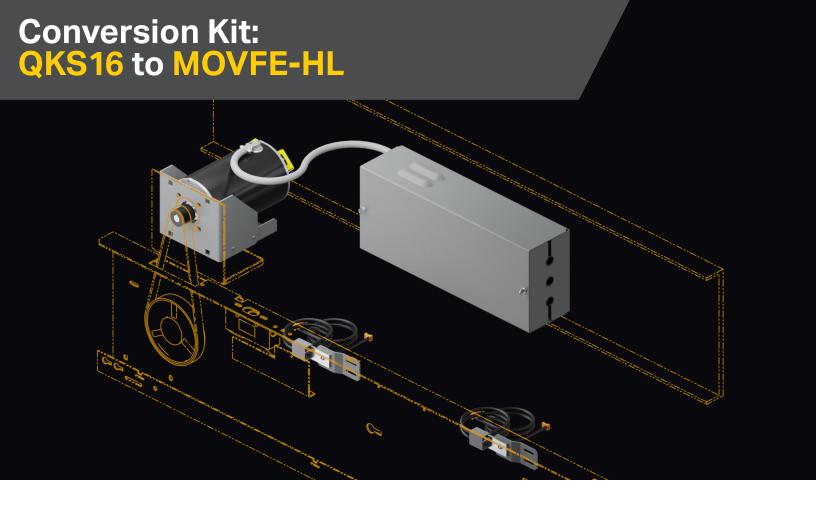

# PRE-ENGINEERED GAL CONVERSION BOLT-ON KIT

## for the QKS16 and IDD Linear Series Operators

In the past few years, savvy customers have found a way to add on the MOVFE-HL Linear operator to an existing QKS16. While it is a solution to dealing with the obsolete operator, it requires the customer to not only purchase a box of parts from GAL and modify them, but also source wiring harnesses and additional hardware, as well as fabricate mounting brackets for the motor and sensors and figure this out without instructions.

This kit brings together all needed parts for the installation from start to finish, where a customer can purchase (1) part number and have everything they need.

We've done the hard work for you!!

#### MODERNIZATION CONVERSION KITS

KIT01-5001N - QKS16VF to MOVFE-HL KIT, 230 Volts KIT01-5002N - QKS16 to MOVFE-HL KIT, 115 Volts

### **CONTENTS OF EACH KIT**

MOTOR ASSEMBLY WITH SPECIAL MOUNT BRACKET AND HARDWARE

MOVFE DRIVE ASSEMBLY w/ PARAMETER UNIT (230V or 115V)

MOVFE SENSOR ASSEMBLY WITH HARNESS EXTENSION

**GATE SWITCH WIRE HARNESS** 