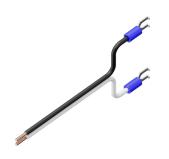

### **CONTENTS OF EACH KIT**

MOTOR ASSEMBLY WITH SPECIAL MOUNT BRACKET AND HARDWARE

MOVFE DRIVE ASSEMBLY w/ PARAMETER UNIT (230V or 115V)

MOVFE SENSOR ASSEMBLY WITH HARNESS EXTENSION

**GATE SWITCH WIRE HARNESS** 