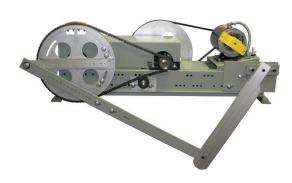

y platform (MOVFE-HH)
- CSA/UL Certified where applicable
- Used on the QKS14 and QKS15 Operator Series found on MICONIC A, MPH2 and 300A controllers
- Only specify the operator and hand no surveys!
- Wiring Diagrams included

- Each kit includes an easily learned programing tool and software
- These kits allow the retention of the existing header, tracks and hangers, clutch and interlocks
  - Replacement clutch and interlocks can be added upon request
- New drive arms are more robust
- Smoother and quieter operation





## MODERNIZATION KITS

#### SIDE SLIDE KITS

- KIT03-4001L QKS14/15 to MOVFE-HH SS/2S KIT, 115 Volts
- KIT03-4001R QKS14/15 to MOVFE-HH SS/2S KIT, 115 Volts

## **CONTENTS OF EACH KIT**

#### **CENTER PARTING KIT**

• KIT03-4003N - QKS14/15 to MOVFE-HH CP KIT, 115 Volts



#### **MOVFE-HH OPERATOR 115V** W/ UNIVERSAL LENGTH DRIVE ARM (Side Slide Shown, Center Part Similar)





50 E. 153rd St. Bronx, NY 10451-2104 Ph: 718.292.9000 Fax: 718.292.2034

info@gal.com www.gal.com sales@vantageelevation.com www.vantageelevation.com



Chicago 877.300.5830 New York 917.336.4597 Miami 877.241.9354 L.A. 877.300.5816 Dallas 469.706.9316 Toronto 888.425.2262



6 AMP FUSES

PARAMETER UNIT