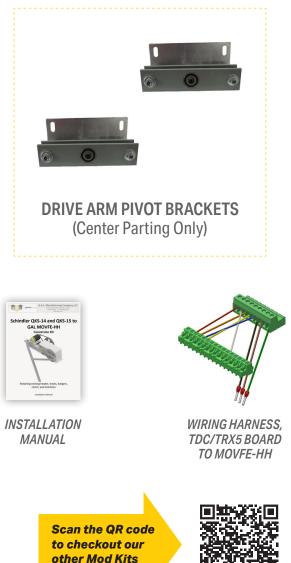

ound on MICONIC A, MPH2 and 300A controllers
- Only specify the operator and hand no surveys!
- Wiring Diagrams included

- Each kit includes an easily learned programing tool and software
- These kits allow the retention of the existing header, tracks and hangers, clutch and interlocks
  - Replacement clutch and interlocks can be added upon request
- New drive arms are more robust
- Smoother and quieter operation





## MODERNIZATION KITS

#### SIDE SLIDE KITS

- KIT03-4001L QKS14/15 to MOVFE-HH SS/2S KIT, 115 Volts
- KIT03-4001R QKS14/15 to MOVFE-HH SS/2S KIT, 115 Volts

## **CONTENTS OF EACH KIT**

#### **CENTER PARTING KIT**

• KIT03-4003N - QKS14/15 to MOVFE-HH CP KIT, 115 Volts



#### **MOVFE-HH OPERATOR 115V** W/ UNIVERSAL LENGTH DRIVE ARM (Side Slide Shown, Center Part Similar)





50 E. 153rd St. Bronx, NY 10451-2104 Ph: 718.292.9000 Fax: 718.292.2034

info@gal.com www.gal.com sales@vantageelevation.com www.vantageelevation.com



Chicago 877.300.5830 New York 917.336.4597 Miami 877.241.9354 L.A. 877.300.5816 Dallas 469.706.9316 Toronto 888.425.2262



6 AMP FUSES

PARAMETER UNIT