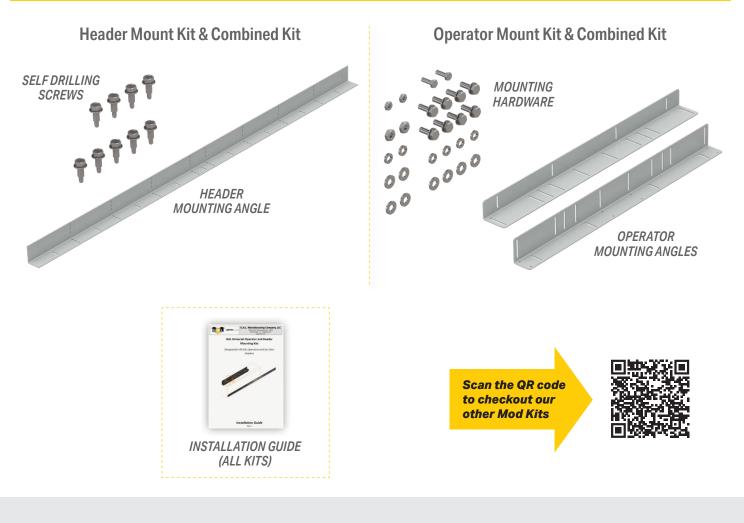

### CONTENTS OF EACH KIT

50 E. 153rd St. Bronx, NY 10451-2104 Ph: 718.292.9000 Fax: 718.292.2034 info@gal.com www.gal.com sales@vantageelevation.com www.vantageelevation.com

| Chicago  | 877.300.5830 |
|----------|--------------|
| New York | 917.336.4597 |
| Viami    | 877.241.9354 |
| A.       | 877.300.5816 |
| Dallas   | 469.706.9316 |
| Toronto  | 888.425.2262 |