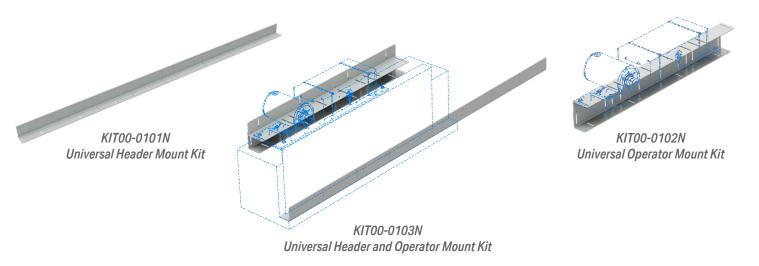

# Universal Header and Operator Mounting Kits

# **PRE-ENGINEERED GAL MOUNTING KIT** for GAL Headers and Operator

For those jobs where you need header mounting angles or operator supports, GAL has you covered. No need to spend time and money finding a local vendor to fabricate these or cobble together on site. GAL's Universal Header and Operator Mounts come pre-drilled and laid out for our header mounting patterns and operator footprints. Mounting hardware is included, your solution is just one part number away!

#### BENEFITS

- Kits are designed to mount all GAL header lengths
- The Header Mount comes with a predrilled and tapped mounting pattern for all GAL headers
- Adjustable brackets allow for the Operator Back Support to cover a height of up to 6"
- Pre-engineered mounting pattern for most GAL operators
- Only 1 part number needed, all material and hardware is included

#### **STANDARD FEATURES**

- Header mount can be used for all opening widths
  Perforations allow for cutting to proper length
- Operator mount can be used to support MOST operators by GAL
- Support angles can be configured to support up to 6" from the base of the operator to the top of the cab