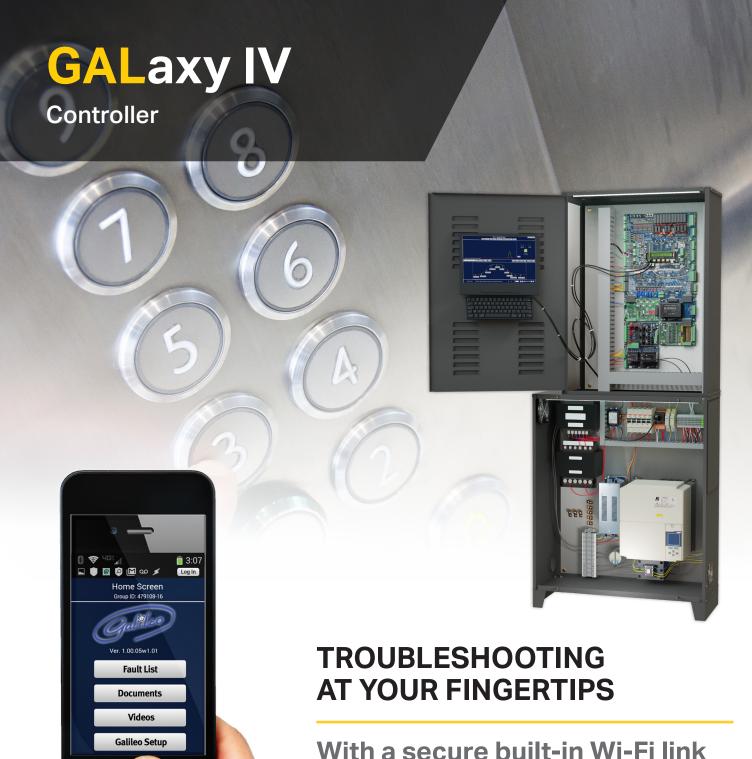

# With a secure built-in Wi-Fi link

Improve productivity and save labor with our Galaxy IV controller. Galaxy IV's secure built-in Wi-Fi capability offers comprehensive system diagnostics, troubleshooting and parameter adjustments, plus a wealth of technical support documentation and easy-to-follow instructional videos.