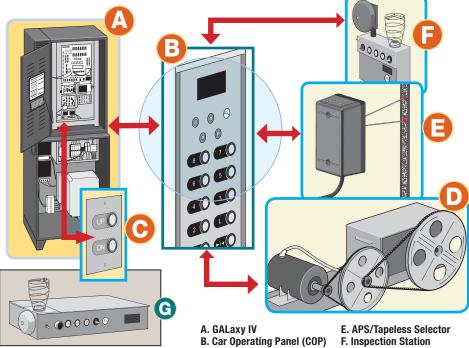

#### **GALAXY IV WIRING OVERVIEW**

\*NOTE: Controller can be configured for traveling cable connections to Car Top Box or Car Operating Panel

G. Car Top Box\*

- C. Hall Call
- D. Standard MOVFR