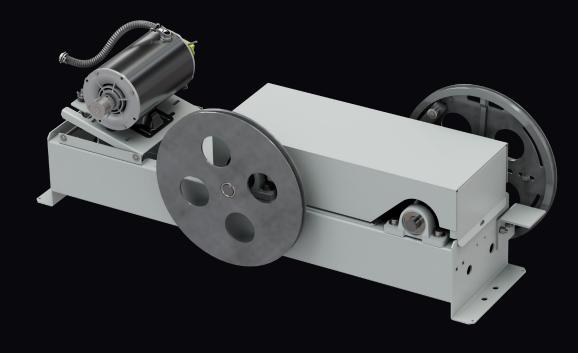

GAL'S OVL conversion kit allows you to retain the drive arm assemblies and replace only the operator with the Heavy Duty MOVFE-HH Heavy Harmonic. You can now keep the things that were working, and upgrade to a quality operator from GAL.

#### **BENEFITS**

- Identical mechanical profile to the existing operator
- Used on the Otis OVL-NAO, HP and HPM series
- Only specify the Operator type, Hand and voltage no surveys
- These Kits allow the retention of the existing drive arms, hangers clutches, interlocks
- · Conversion can be performed very quickly and easily
- CSA/UL Certified where applicable
- 115 VAC and 230 VAC available