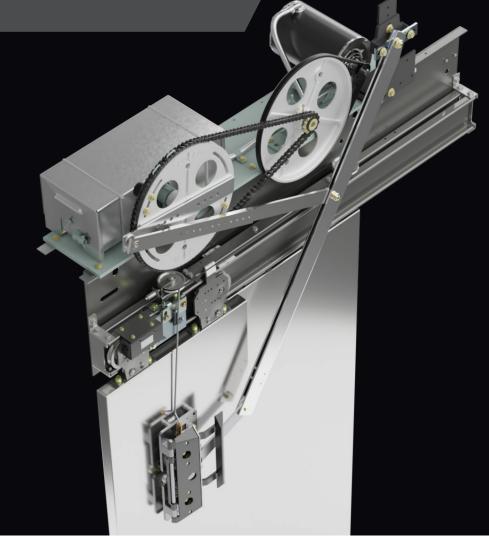

## GAL can now provide you with a complete Door Operator Package which includes a Stainless Car Door Panel.

- Easy, One stop, One Purchase Order
- Manufacturer pre-drilled to accommodate all GAL Door Operators
- Standard and custom size options
- Center Parting. Left and Right Handed configurations
- Stainless Steel Finish
- Available for car-side only
- Drop shipment only