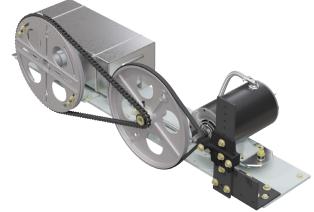

## GAL can now provide you with a complete Door Operator Package which includes a Stainless Car Door Panel.

- Easy, One stop, One Purchase Order
- Manufacturer pre-drilled to accommodate all GAL Door Operators
- Standard and custom size options
- Center Parting. Left and Right Handed configurations
- Stainless Steel Finish
- Available for car-side only
- Drop shipment only