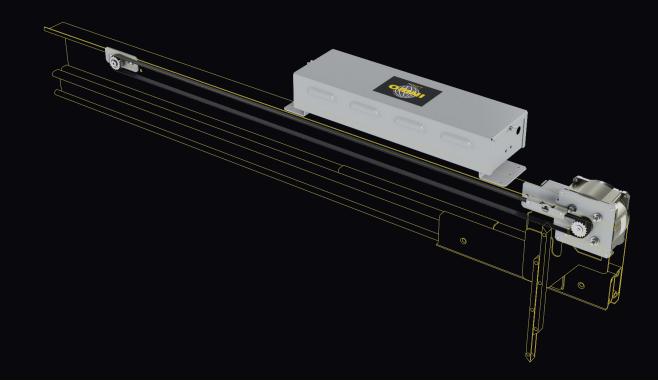

## PRE-ENGINEERED GAL CONVERSION KIT for the SCHINDLER 3300 Linear Operator

Built on GAL's latest non-proprietary linear platform, the MONXT, this kit allows you to keep all existing door hangers, clutches, and interlocks of the SCHINDLER 3300.

Kit provides all necessary components to convert the operator to a GAL drive, all under one part number.

- These new kits are built on a universal standard, non-proprietary platform (MONXT)
- The kit contain an easily learned tool and software
- Kit has all you need for the installation from start to finish
- Retain all existing door hangers, clutches, and interlocks

### **CONTENTS OF EACH KIT**

MOTOR ASSEMBLY w/ MOUNTING BRACKET

MONXT DRIVE ASSEMBLY w/ PARAMETER UNIT 230V and 115V

IDLER PULLEY ASSEMBLY

DRIVE BELT ASSEMBLY

INSTALLATION MANUAL

> Scan the QR code to checkout our other Mod Kits