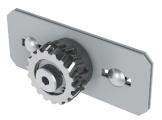

### **CONTENTS OF EACH KIT**

MOTOR ASSEMBLY w/ MOUNTING BRACKET

MONXT DRIVE ASSEMBLY w/ PARAMETER UNIT 230V and 115V

IDLER PULLEY ASSEMBLY

DRIVE BELT ASSEMBLY

INSTALLATION MANUAL

> Scan the QR code to checkout our other Mod Kits